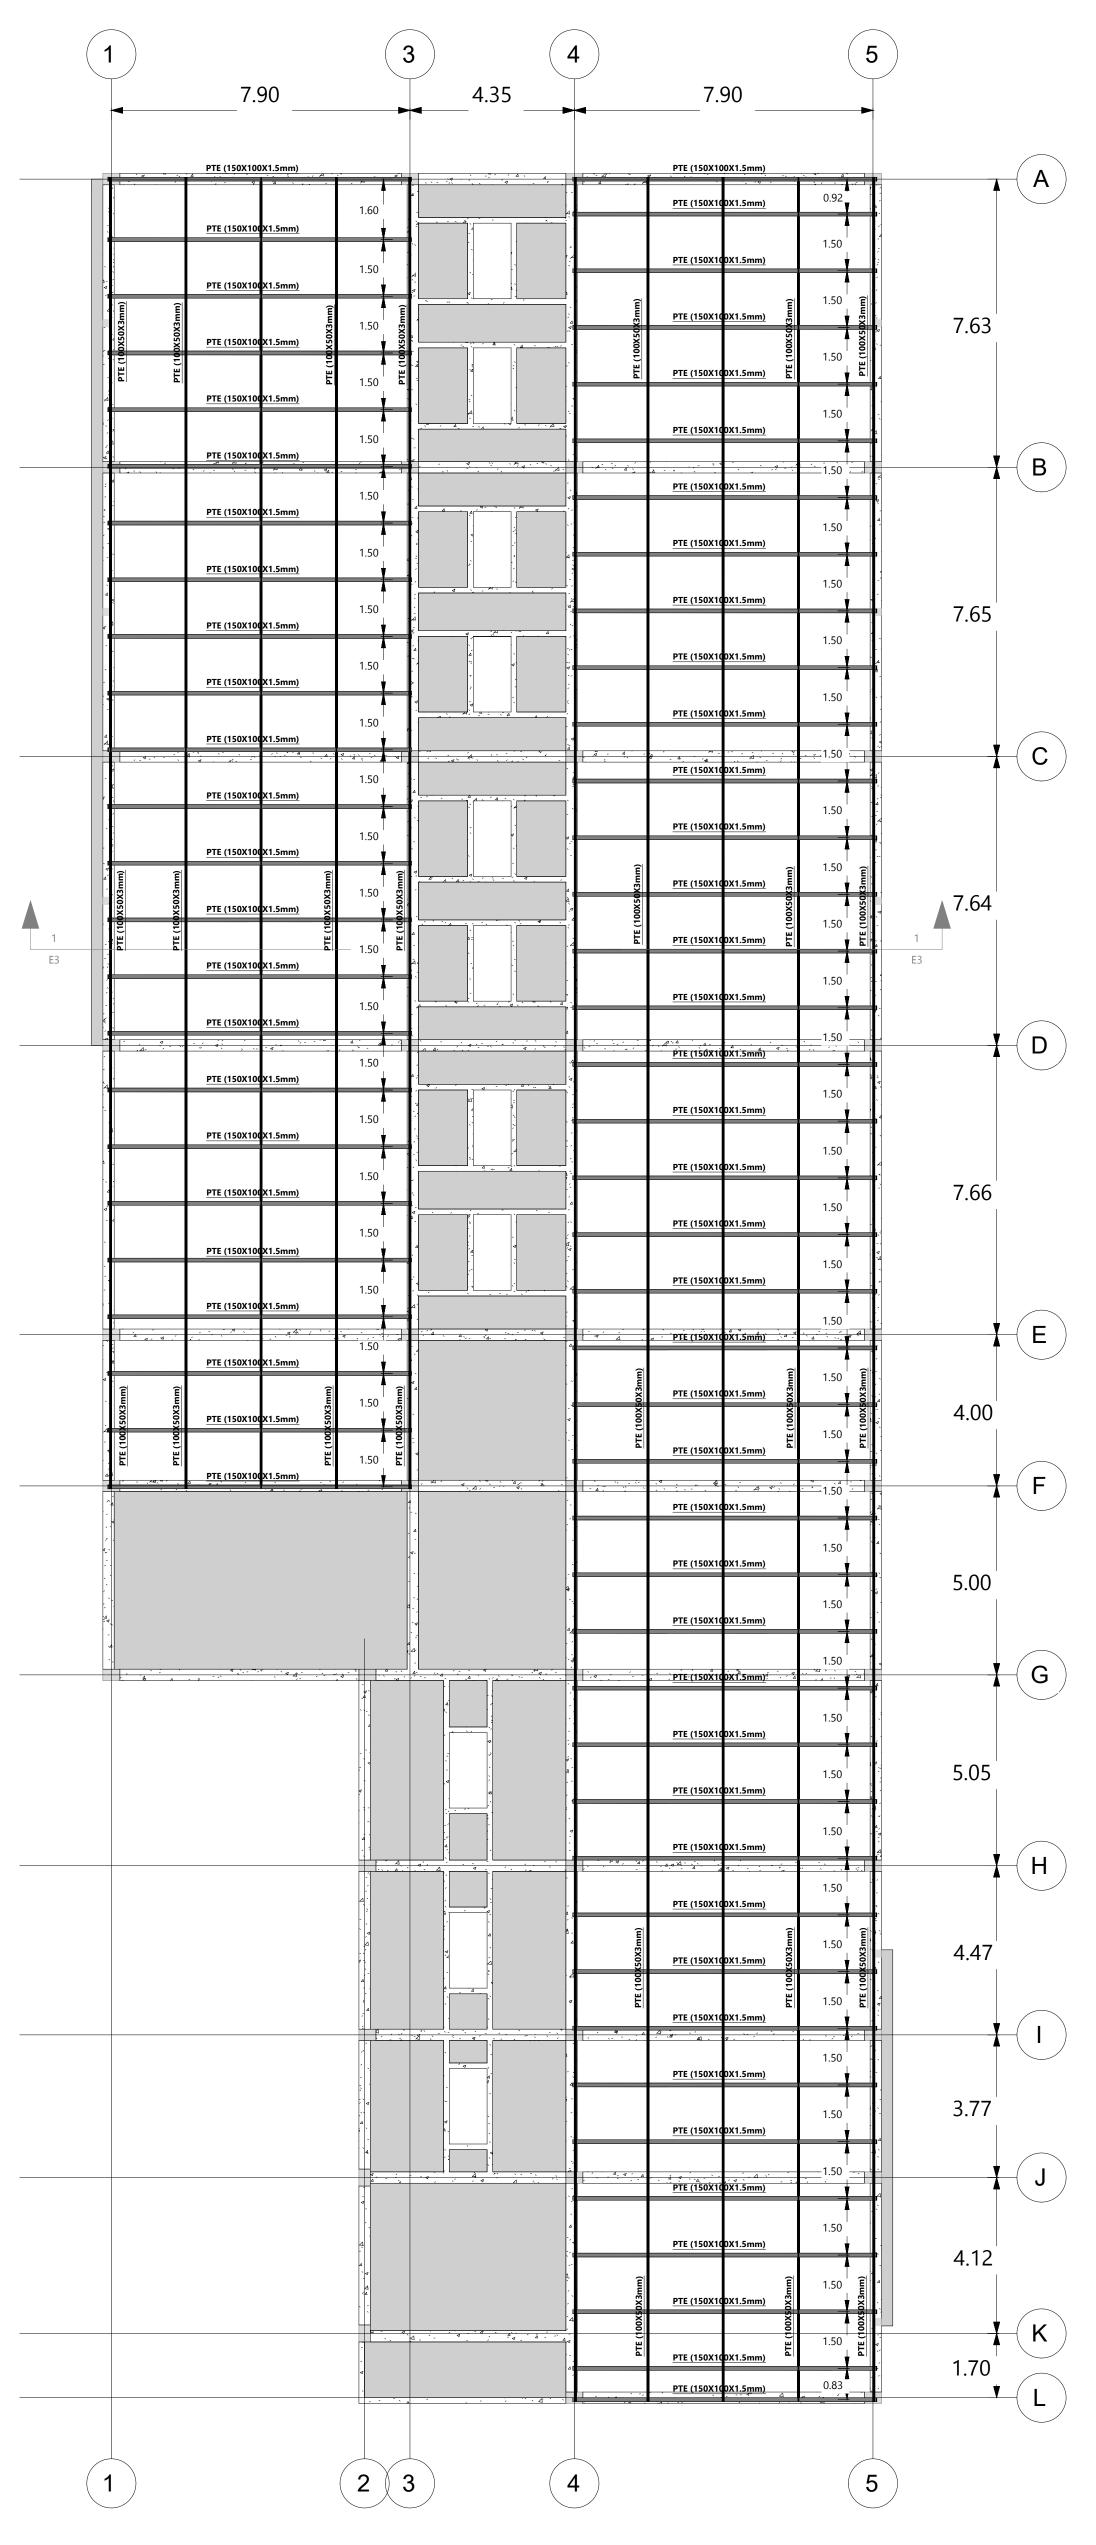

PLANTA ESTRUCTURAL CUBIERTA 1:100

Departamento de Córdoba

## **Contenido:**

Planta estructural área de formación I -Estructural cubierta -Cubierta