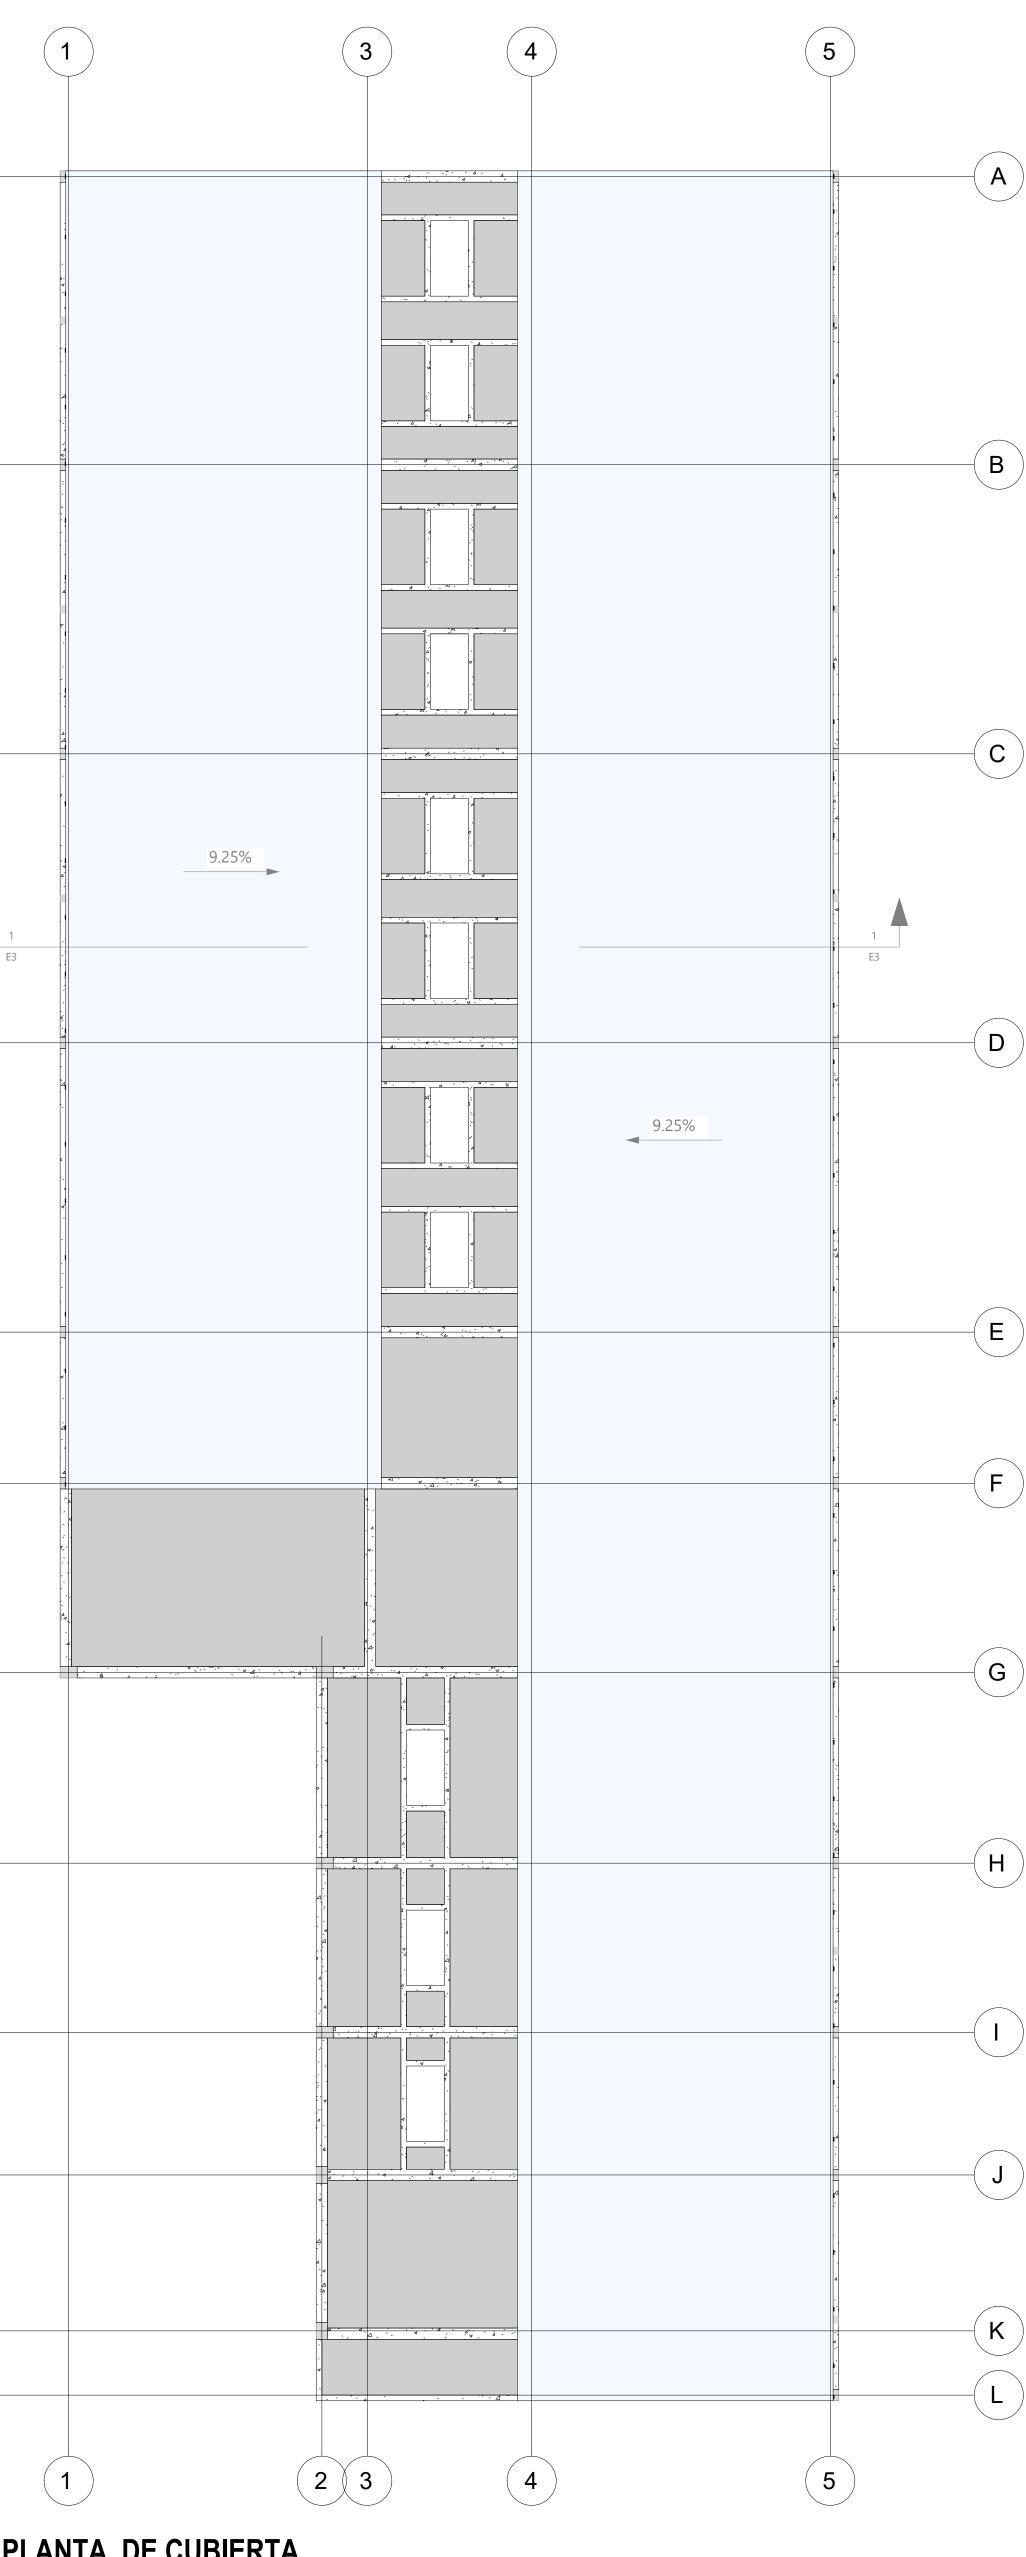

PLANTA ESTRUCTURAL CUBIERTA 1:100

Departamento de Córdoba

## **Contenido:**

Planta estructural área de formación I -Estructural cubierta -Cubierta